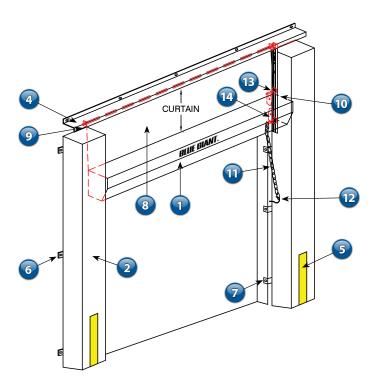

| No. | DESCRIPTION                   |
|-----|-------------------------------|
| 1   | Adjustable head pad           |
| 2   | Side pad                      |
| 3   | Wood backboard – Kiln dried † |
| 4   | Galvanized steel canopy       |
| 5   | 4" x 24" yellow guide stripes |
| 6   | Flat bracket                  |
| 7   | Angle bracket                 |
| 8   | Header follower curtain       |
| 9   | Torsion spring assembly       |
| 10  | Track assembly                |
| 11  | Pull chain                    |
| 12  | Screw hook                    |
| 13  | LHR Bracket                   |
| 14  | Long stem roller              |

\*Some items displayed may be optional † Not shown on drawing

Corporate 85 Heart Lake Road South Brampton, ON, Canada L6W 3K2 t 905.457.3900 f 905.457.2313 USA 6350 Burnt Poplar Road Greensboro, NC 27409 www.BlueGiant.com **AUTHORIZED DEALER** 