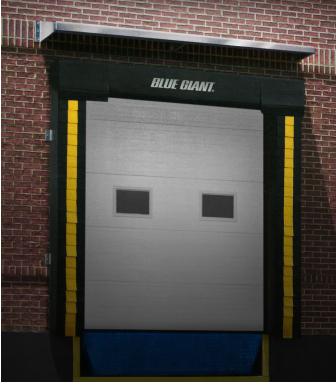

### **Loading Dock Canopies**

Make the process of loading and unloading dry and efficient by installing a rust-proof metal canopy over the loading dock door.

#### **Loading Dock Canopies**

Make the process of loading and unloading dry and efficient by installing a rust-proof metal canopy over the loading dock door.