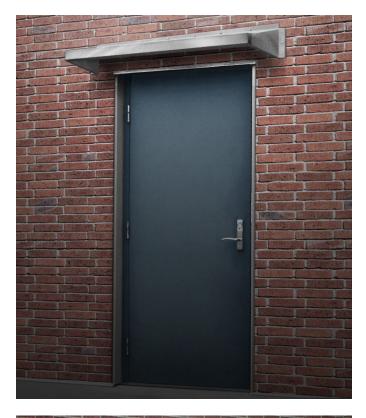

# Man Door Canopies

Protect employees and visitors by keeping building entrances safe and dry.

#### **Man Door Canopies**

Protect employees and visitors by keeping building entrances safe and dry.