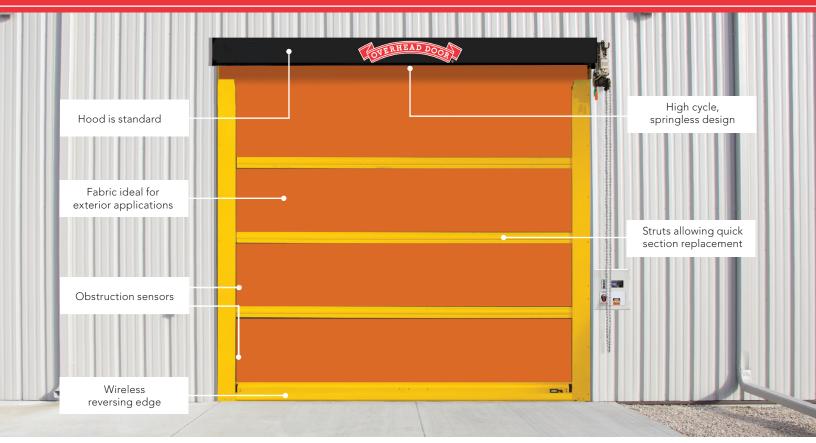

## STRUTTED EXTERIOR HIGH SPEED FABRIC DOOR

## PERFECT FOR MANUFACTURING, PARKING GARAGES, AUTO/TRANSIT, FOOD AND BEVERAGE, WAREHOUSE AND DISTRIBUTION FACILITIES

- Engineered for high cycles
  - Springless design for minimal maintenance
  - Direct-mounted gear drive minimizes wear and tear
  - Variable frequency drive eliminates sudden jolts from door start/stop
- Rugged fabric construction used for 3-ply curtain
- Strut design allows for quick section replacement, while reducing curtain deflection under pressure
- Low maintenance breakaway design with impact detection and push button self-repair; plug and play wiring

## MODEL 993 STRUTTED EXTERIOR HIGH SPEED FABRIC DOOR

| Attributes                | General specifications                                                                                                                    |
|---------------------------|-------------------------------------------------------------------------------------------------------------------------------------------|
| Application               | Exterior                                                                                                                                  |
| Maximum width             | 16'                                                                                                                                       |
| Maximum height            | 15'                                                                                                                                       |
| Opening speed             | Up to 65"/sec                                                                                                                             |
| Closing speed             | Up to 40"/sec                                                                                                                             |
| Break-away self reset     | Yes                                                                                                                                       |
| Pressure/wind resistance* | Up to 4.0 PSF or 76 MPH                                                                                                                   |
| Operational pressure **   | Up to 2.5 PSF or 53 MPH                                                                                                                   |
| Wind strut                | 1" strut standard                                                                                                                         |
| Door panel                | 3 layers of PVC-coated polyester with 2 layers of polyester weave                                                                         |
| Vision option             | 20" high windows spaced evenly across width of door                                                                                       |
| Operation                 | Direct drive motor and gearbox system with a door stop device                                                                             |
| Control                   | Variable frequency drive<br>NEMA 4X cULus listed<br>Onboard self diagnostic and service reminder<br>Built-in padlockable field disconnect |
| Obstruction detection     | Infrared sensors mounted in-plane to the door<br>curtain at 18" and 50" - 54" from floor                                                  |
| Reversing safety edge     | Wireless reversing edge                                                                                                                   |
| Electrical availability   | 120V AC 1PH; 230V AC 1PH; 230V AC 3PH;<br>460V AC 3PH; 575V AC 3PH                                                                        |
| Actuation options         | Push button, key switch, pull switch, loop detector,<br>motion detector, treadle switch, radio control                                    |
| Signaling device options  | Red/green LED warning light, horn/strobe combination, rotating warning light                                                              |
| Warranty                  | 5-Year Limited                                                                                                                            |